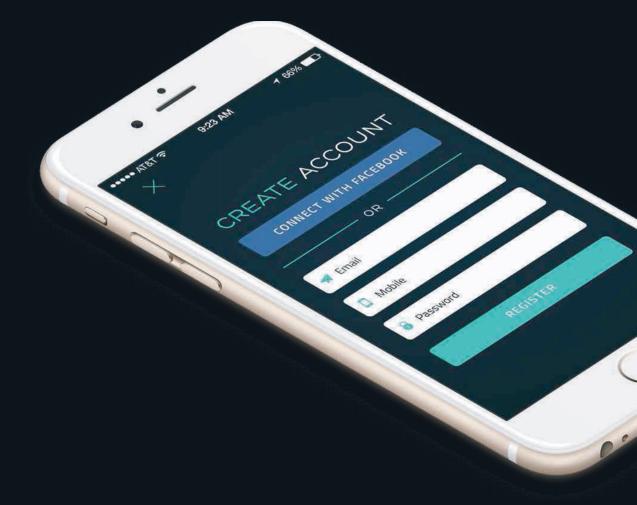

# **BECOME A USER**

- © Simple registration of a new user.
- Option of choosing between business and private profile.

Download on the

App Store

© Terms and conditions and privacy policy.

ANDROID APP ON Google play