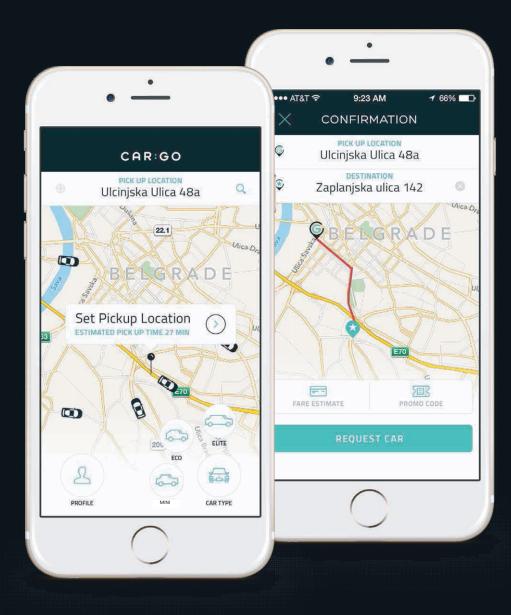

### TAKE A RIDE!

- © Choose a type of vehicle.
- Geometry Choose a nearest available vehicle based on your GPS location or by drivers profile.
- Follow a vehicle on your mobile phone coming to pick you up (MAP, ETA, GPS).
- Solution State State
- © Enter a promo code and save!