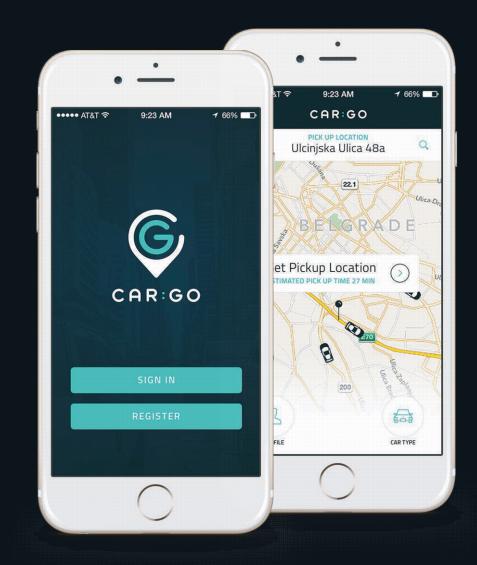

# **BECOME A USER**

- © Simple registration of a new user.
- Option of choosing between business and private profile.

Download on the

App Store

© Terms and conditions and privacy policy.

ANDROID APP ON Google play

### TAKE A RIDE!

- © Choose a type of vehicle.
- Geometry Choose a nearest available vehicle based on your GPS location or by drivers profile.
- Follow a vehicle on your mobile phone coming to pick you up (MAP, ETA, GPS).
- Solution State State
- © Enter a promo code and save!