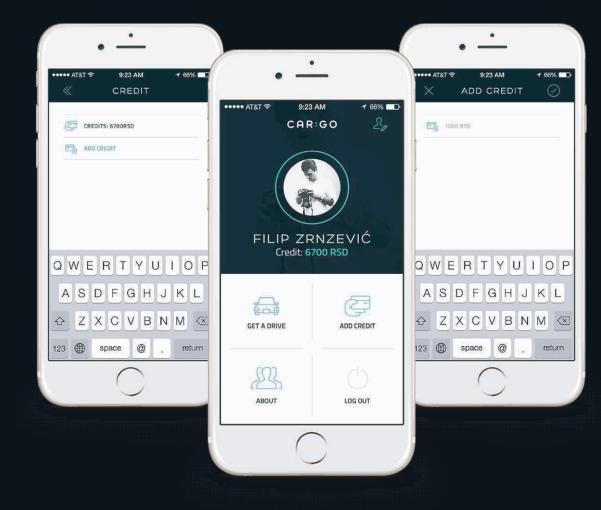

ides safe and easy way to order and pay a ride by click of a button on your mobile phone.

**CAR:GO** is new, urban way of off-line transportation and affordable alternative to all other ways of transport in the city of Belgrade.

**CAR:GO** enables safe transport available in real time and safe mobile payment.

**CAR:GO** fights for highest level of satisfaction for his clients and partners (two way rating).

**THREE TYPES OF VEHICLES** (mini, economy, van), in average from 5-10 years.



# **BECOME A USER**

- © Simple registration of a new user.
- Option of choosing between business and private profile.

Download on the

App Store

© Terms and conditions and privacy policy.

ANDROID APP ON Google play





# **CAR:GO CREDIT**

- © Prepaid and postpaid service.
- Safe online payment.





### TAKE A RIDE!

- © Choose a type of vehicle.
- Geometry Choose a nearest available vehicle based on your GPS location or by drivers profile.
- Follow a vehicle on your mobile phone coming to pick you up (MAP, ETA, GPS).
- Solution State State
- © Enter a promo code and save!



# **RATE EXPERIENCE**

© Enjoy the ride.

© Arrive to your destination, Thank you!

© Rate drivers service (CAR:GO Partner).



### LIST OF RATES

- Rates based on the type of vehicle.Always the same, not depending on the time of the day.
- So cash, spare change, tips, fraud!

| LIST OF RATES        | MINI | ECO | VAN |
|----------------------|------|-----|-----|
| Start                | 61   | 81  | 203 |
| Time<br>(RSD/Min)    | 8    | 13  | 34  |
| Distance<br>(RSD/km) | 59   | 55  | 131 |
| Minimum