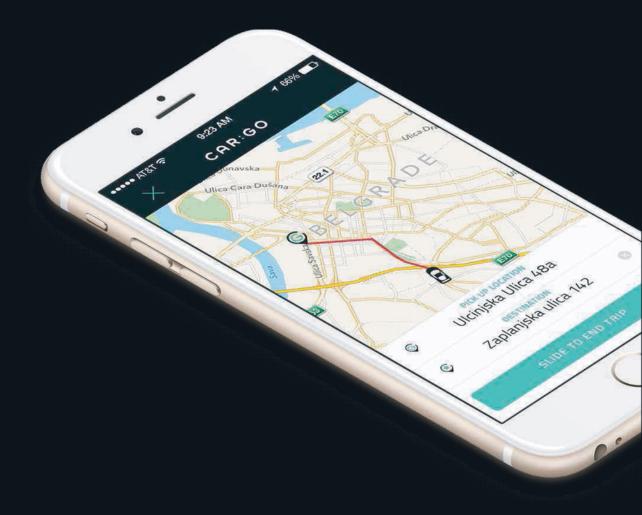

### TAKE A RIDE!

- © Choose a type of vehicle.
- Geometry Choose a nearest available vehicle based on your GPS location or by drivers profile.
- Follow a vehicle on your mobile phone coming to pick you up (MAP, ETA, GPS).
- Solution State State
- © Enter a promo code and save!